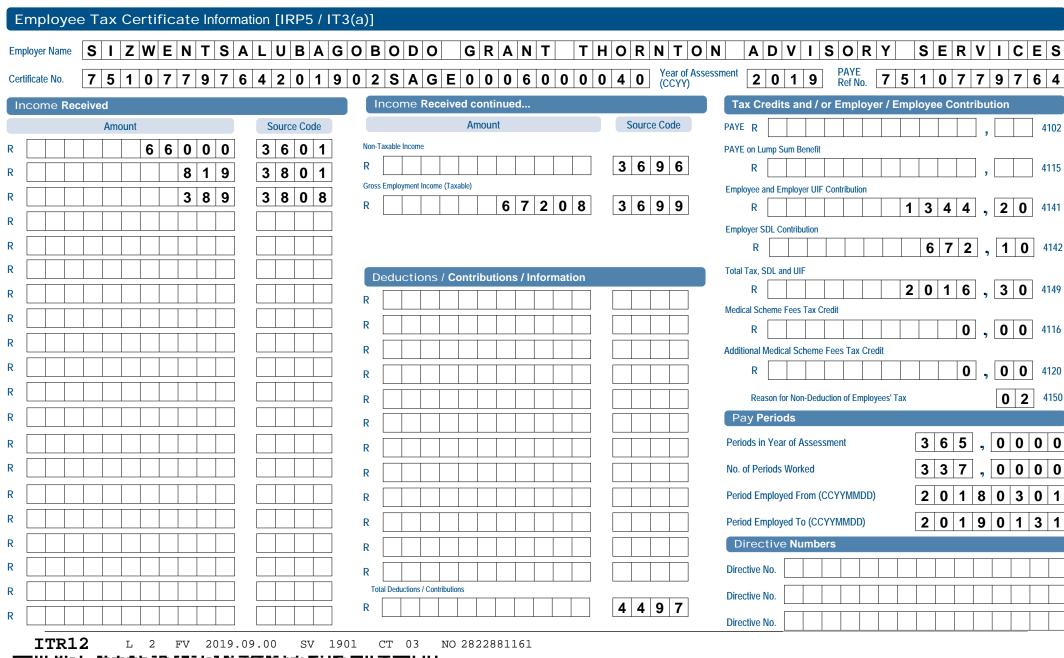

N C H         I V E R S A L B R A N C H         I V E R S A L B R A N C H         I V E R S A L B R A N C H         I V E R S A L B R A N C H         I V E R S A L B R A N C H         I V E R S A L B R A N C H         I V E R S A L B R A N C H         I V E R S A L B R A N C H         I V E R S A L B R A N C H         I V E R S A L B R A N C H         I V E R S A L B R A N C H         I V E R S A L B R A N C H         I V E R S A L B R A N C H         I V E R S A L B R A N C H         I V E R S A L B R A N C H         I V E R S A L B R A N C H         I V E R S A L B R A N C H         I V E R S A L B R A N C H         I V E R S A L B R A N C H< |  |  |  |  |

Agreement Statement

Mark here with an 'X' if you do declare that this information is true and correct in every respect.













P 2019

| Taxpayer Information - Deductions                                                                                                                                                                                                                | Medical expenditure (including medical scheme