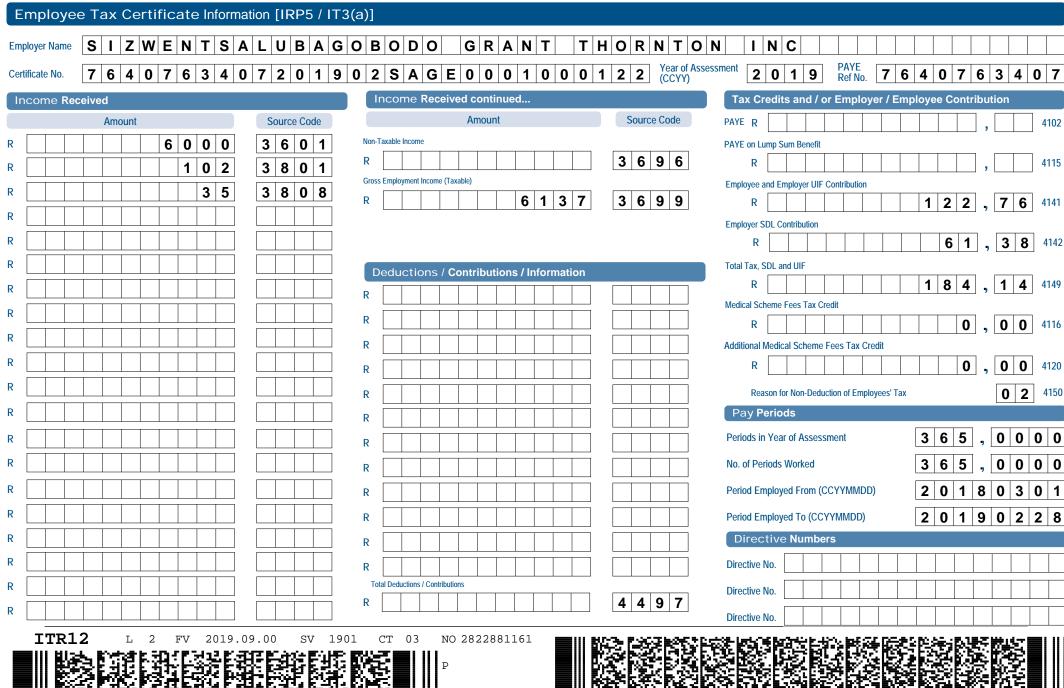

R A N C H         I V E R S A L B R A N C H         I V E R S A L B R A N C H         I V E R S A L B R A N C H         I V E R S A L B R A N C H         I V E R S A L B R A N C H         I V E R S A L B R A N C H         I V E R S A L B R A N C H         I V E R S A L B R A N C H         I V E R S A L B R A N C H         I V E R S A L B R A N C H         I V E R S A L B R A N C H         I V E R S A L B R A N C H         I V E R S A L B R A N C H         I V E R S A L B R A N C H         I V E R S A L B R A N C H         I V E R S A L B R A N C H         I V E R S A L B R A N C H         I V E R S A L B R A N C H         I V E R S A L B R A N C H< |  |  |  |  |

Agreement Statement

Mark here with an 'X' if you do declare that this information is true and correct in every respect.













P 2019

| Taxpayer Information - Deductions                                                                                                                                                                                                                | Medical expenditure (including medical scheme